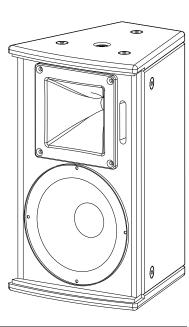

## **Features EL-6**

- 1x6.5" speaker ferrite (35mm voice coil)
- 1x1.35" (34mm) compression driver ferrite
- high frequency horn 1" throat
- horn directivity h90°/v60°
- 90° turnable high frequency horn to v60°/h90°
- trapezoid housing
- 2 + 12 M8 mounting points
- 2 Neutrik speakon 4-pin
- bass link function
- high-mid link function
- perforated steel front grill powder coated
- acoustic foam 4mm behind front grill
- wood housing class A MDF 15mm
- polyurea (PU) high scratch proof coating
- optional regular painting black or white

| specification                             |                        |
|-------------------------------------------|------------------------|
| model                                     | EL-6                   |
| rated impedance                           | 8 Ω                    |
| operation mode                            | passive                |
| power handling capacity passive AES/peak* | 200W / 500W*           |
| available frequency response**            | 90Hz-20kHz             |
| max. sound pressure level***              | 120dB                  |
| directivity (h x v)                       | 90°/60° (90°rotatable) |
| LF-transducer rated size                  | 6.5"                   |
| LF-transducer voice coil diameter         | 35mm/1.35"             |
| LF-transducer magnet structure            | ferrite                |
| HF-compression driver rated size (VC)     | 34mm/1.35"             |
| HF-compression throat diameter            | 1"                     |
| HF-compression magnet structure           | ferrite                |
| dimension h/w/d in mm                     | 340/210/210            |
| weight                                    | 7.5kg                  |