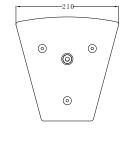

| specification                             |                        |
|-------------------------------------------|------------------------|
| model                                     | EL-6                   |
| rated impedance                           | 8 Ω                    |
| operation mode                            | passive                |
| power handling capacity passive AES/peak* | 200W / 500W*           |
| available frequency response**            | 90Hz-20kHz             |
| max. sound pressure level***              | 120dB                  |
| directivity (h x v)                       | 90°/60° (90°rotatable) |
| LF-transducer rated size                  | 6.5"                   |
| LF-transducer voice coil diameter         | 35mm/1.35"             |
| LF-transducer magnet structure            | ferrite                |
| HF-compression driver rated size (VC)     | 34mm/1.35"             |
| HF-compression throat diameter            | 1"                     |
| HF-compression magnet structure           | ferrite                |
| dimension h/w/d in mm                     | 340/210/210            |
| weight                                    | 7.5kg                  |