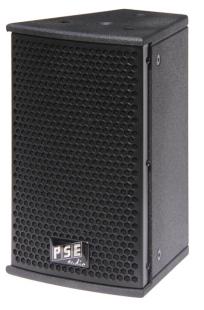

## **Features EL-6**

- 1x6.5" speaker ferrite (35mm voice coil)
- 1x1.35" (34mm) compression driver ferrite
- high frequency horn 1" throat
- horn directivity h90°/v60°
- 90° turnable high frequency horn to v60°/h90°
- trapezoid housing
- 2 + 12 M8 mounting points
- 2 Neutrik speakon 4-pin
- bass link function
- high-mid link function
- perforated steel front grill powder coated
- acoustic foam 4mm behind front grill
- wood housing class A MDF 15mm
- polyurea (PU) high scratch proof coating
- optional regular painting black or white

| specification                             |                        |
|-------------------------------------------|------------------------|
| model                                     | EL-6                   |
| rated impedance                           | 8 Ω                    |
| operation mode                            | passive                |
| power handling capacity passive AES/peak* | 200W / 500W*           |
| available frequency response**            | 90Hz-20kHz             |
| max. sound pressure level***              | 120dB                  |
| directivity (h x v)                       | 90°/60° (90°rotatable) |
| LF-transducer rated size                  | 6.5"                   |
| LF-transducer voice coil diameter         | 35mm/1.35"             |
| LF-transducer magnet structure            | ferrite                |
| HF-compression driver rated size (VC)     | 34mm/1.35"             |
| HF-compression throat diameter            | 1"                     |
| HF-compression magnet structure           | ferrite                |
| dimension h/w/d in mm                     | 340/210/210            |
| weight                                    | 7.5kg                  |