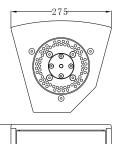

# **GX-8**

| specification                             |              |
|-------------------------------------------|--------------|
| model                                     | GX-8         |
| rated impedance                           | 8 Ω          |
| operation mode                            | passive      |
| power handling capacity passive AES/peak* | 300W / 900W* |
| available frequency response**            | 68Hz-20kHz   |
| max. sound pressure level***              | 127dB        |
| directivity (h x v)                       | 80° conical  |
| LF-transducer rated size                  | 8"           |
| LF-transducer voice coil diameter         | 52mm/2"      |
| LF-transducer magnet structure            | neodymium    |
| HF-compression driver rated size (VC)     | 34mm/1,35"   |
| HF-compression throat diameter            | 1"           |
| HF-compression magnet structure           | neodymium    |
| dimension h/w/d in mm                     | 360/275/250  |
| weight                                    | 9,2kg        |

#### **Features GX-8**

- 1x8"/1.35" coaxial speaker neodymium
- 8" transducer 52mm /2" voice coil
- 8" transducer neodymium magnet
- compression driver 1.35"/34mm voice coil
- compression driver neodymium magnet
- high frequency horn 1" throat
- horn directivity 80° conical
- multifunction housing
- wedge angle 45°
- tripod (pole mounting) flange
- 18 M8 mounting points
- 1 M10 mounting point
- 1 multi gauge plate 360° / 5° steps
- 2 Neutrik speakon 4-pin for passive
- bass link function
- high-mid link function
- perforated steel front grill powder coated
- acoustic foam 4mm behind front grill
- wood housing plywood 15mm
- polyurea (PU) high scratch proof coating