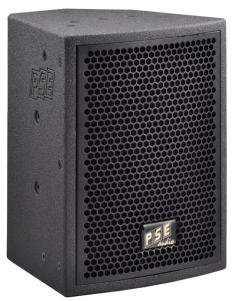

# **GX-8**

| specification                             |              |
|-------------------------------------------|--------------|
| model                                     | GX-8         |
| rated impedance                           | 8 Ω          |
| operation mode                            | passive      |
| power handling capacity passive AES/peak* | 300W / 900W* |
| available frequency response**            | 68Hz-20kHz   |
| max. sound pressure level***              | 127dB        |
| directivity (h x v)                       | 80° conical  |
| LF-transducer rated size                  | 8"           |
| LF-transducer voice coil diameter         | 52mm/2"      |
| LF-transducer magnet structure            | neodymium    |
| HF-compression driver rated size (VC)     | 34mm/1,35"   |
| HF-compression throat diameter            | 1"           |
| HF-compression magnet structure           | neodymium    |
| dimension h/w/d in mm                     | 360/275/250  |
| weight                                    | 9,2kg        |

#### **Features GX-8**

- 1x8"/1.35" coaxial speaker neodymium
- 8" transducer 52mm /2" voice coil
- 8" transducer neodymium magnet
- compression driver 1.35"/34mm voice coil
- compression driver neodymium magnet
- high frequency horn 1" throat
- horn directivity 80° conical
- multifunction housing
- wedge angle 45°
- tripod (pole mounting) flange
- 18 M8 mounting points
- 1 M10 mounting point
- 1 multi gauge plate 360° / 5° steps
- 2 Neutrik speakon 4-pin for passive
- bass link function
- high-mid link function
- perforated steel front grill powder coated
- acoustic foam 4mm behind front grill
- wood housing plywood 15mm
- polyurea (PU) high scratch proof coating