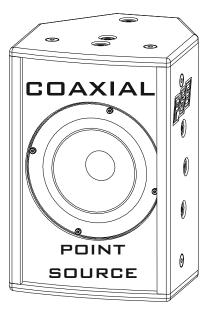

#### Features GX-6

- 1x6.5"/1.35" coaxial speaker neodymium
- 6.5" transducer 52mm /2" voice coil
- 6.5" transducer neodymium magnet
- ullet compression driver 1.35"/34mm voice coil
- compression driver neodymium magnet
- high frequency horn 1" throat
- horn directivity 80° conical
- multifunction housing
- wedge angle 45° and 30°
- 14 M8 mounting points
- 2 Neutrik speakon 4-pin
- bass link function
- high-mid link function
- perforated steel front grill powder coated
- acoustic foam 4mm behind front grill
- wood housing plywood 15mm
- polyurea (PU) high scratch proof coating