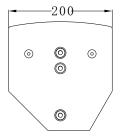

# **GX-6**

| specification                             |              |
|-------------------------------------------|--------------|
| model                                     | GX-6         |
| rated impedance                           | 8 Ω          |
| operation mode                            | passive      |
| power handling capacity passive AES/peak* | 300W / 600W* |
| available frequency response**            | 90Hz-20kHz   |
| max. sound pressure level***              | 124dB        |
| directivity (h x v)                       | 80° conical  |
| LF-transducer rated size                  | 6.5"         |
| LF-transducer voice coil diameter         | 52mm/2"      |
| LF-transducer magnet structure            | neodymium    |
| HF-compression driver rated size (VC)     | 34mm/1,35"   |
| HF-compression throat diameter            | 1"           |
| HF-compression magnet structure           | neodymium    |
| dimension h/w/d in mm                     | 300/200/210  |
| weight                                    | 7kg          |

#### Features GX-6

- 1x6.5"/1.35" coaxial speaker neodymium
- 6.5" transducer 52mm /2" voice coil
- 6.5" transducer neodymium magnet
- ullet compression driver 1.35"/34mm voice coil
- compression driver neodymium magnet
- high frequency horn 1" throat
- horn directivity 80° conical
- multifunction housing
- wedge angle 45° and 30°
- 14 M8 mounting points
- 2 Neutrik speakon 4-pin
- bass link function
- high-mid link function
- perforated steel front grill powder coated
- acoustic foam 4mm behind front grill
- wood housing plywood 15mm
- polyurea (PU) high scratch proof coating