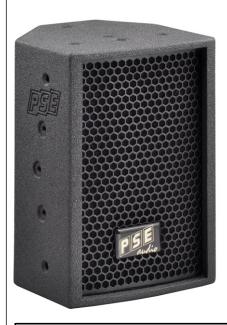

# **GX-6**

| specification                             |              |
|-------------------------------------------|--------------|
| model                                     | GX-6         |
| rated impedance                           | 8 Ω          |
| operation mode                            | passive      |
| power handling capacity passive AES/peak* | 300W / 600W* |
| available frequency response**            | 90Hz-20kHz   |
| max. sound pressure level***              | 124dB        |
| directivity (h x v)                       | 80° conical  |
| LF-transducer rated size                  | 6.5"         |
| LF-transducer voice coil diameter         | 52mm/2"      |
| LF-transducer magnet structure            | neodymium    |
| HF-compression driver rated size (VC)     | 34mm/1,35"   |
| HF-compression throat diameter            | 1"           |
| HF-compression magnet structure           | neodymium    |
| dimension h/w/d in mm                     | 300/200/210  |
| weight                                    | 7kg          |

#### Features GX-6

- 1x6.5"/1.35" coaxial speaker neodymium
- 6.5" transducer 52mm /2" voice coil
- 6.5" transducer neodymium magnet
- ullet compression driver 1.35"/34mm voice coil
- compression driver neodymium magnet
- high frequency horn 1" throat
- horn directivity 80° conical
- multifunction housing
- wedge angle 45° and 30°
- 14 M8 mounting points
- 2 Neutrik speakon 4-pin
- bass link function
- high-mid link function
- perforated steel front grill powder coated
- acoustic foam 4mm behind front grill
- wood housing plywood 15mm
- polyurea (PU) high scratch proof coating