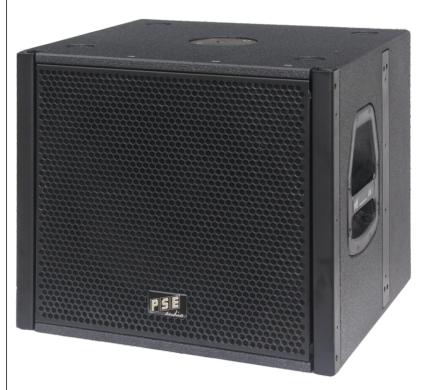

## Features LB-15

- 15" neodymium speaker (4"/100mm voice coil)
- bass reflex design
- rigging (flying) hardware integrated
- M20 pole mount plate
- 2 Neutrik speakon 4-pin
- bass link function
- perforated steel front grill powder coated
- acoustic foam 4mm behind front grill
- 4 x rubber feet
- stackable
- wood housing plywood
- polyurea (PU) high scratch proof coating
- optional regular painting black or white