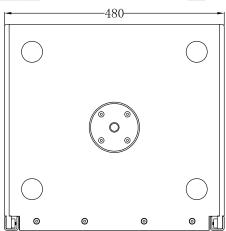

**SYSTEM 480** for stacking and rigging

21.3kg

weight

<sup>\*</sup> peak 10ms, with TD-8000 amplifier and LB-15 max controller setup

<sup>\*\* -10</sup>dB with LB-15 FR controller setup

<sup>\*\*\*1</sup>m free field, pink noise, crest factor 10dB, with TD-8000 and LB-15 SPL controller setup