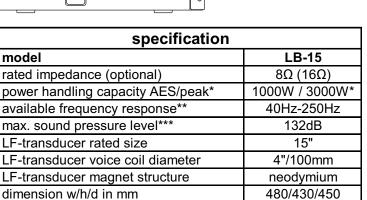

## Features LB-15

- 15" neodymium speaker (4"/100mm voice coil)
- bass reflex design
- rigging (flying) hardware integrated
- M20 pole mount plate
- 2 Neutrik speakon 4-pin
- bass link function
- perforated steel front grill powder coated
- acoustic foam 4mm behind front grill
- 4 x rubber feet
- stackable
- wood housing plywood
- polyurea (PU) high scratch proof coating
- optional regular painting black or white

**SYSTEM 480** for stacking and rigging

21.3kg

weight

<sup>\*</sup> peak 10ms, with TD-8000 amplifier and LB-15 max controller setup

<sup>\*\* -10</sup>dB with LB-15 FR controller setup

<sup>\*\*\*1</sup>m free field, pink noise, crest factor 10dB, with TD-8000 and LB-15 SPL controller setup