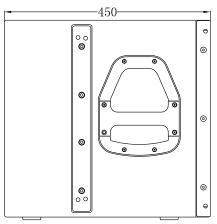

**SYSTEM 480** for stacking and rigging

21.3kg

weight

<sup>\*</sup> peak 10ms, with TD-8000 amplifier and LB-15 max controller setup

<sup>\*\* -10</sup>dB with LB-15 FR controller setup

<sup>\*\*\*1</sup>m free field, pink noise, crest factor 10dB, with TD-8000 and LB-15 SPL controller setup