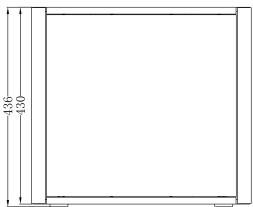

**SYSTEM 480** for stacking and rigging

21.3kg

weight

<sup>\*</sup> peak 10ms, with TD-8000 amplifier and LB-15 max controller setup

<sup>\*\* -10</sup>dB with LB-15 FR controller setup

<sup>\*\*\*1</sup>m free field, pink noise, crest factor 10dB, with TD-8000 and LB-15 SPL controller setup